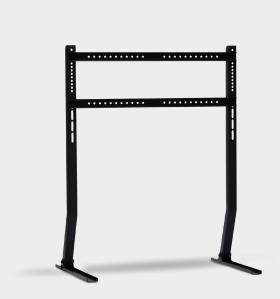

# **Bendy Tall Plate Series**

Describtion

Featuring slightly bended legs and flat feet, Bendy Low makes a playful and functional addition to any home.

The stand has a tall posture giving the screen just the right angle when used from a sitting position. Made in steel, Bendy Low is sturdy and steady. It has a powder coated surface leaving it with a matte, sleek appearance.

#### **Dimensions**

H: 100 cm, W: 80 cm, D: 50 cm

## Weight

Product: 8,9 kg Incl. packaging: 10,9 kg