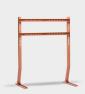

# **Bendy Tall Plate Series**

Describtion

Featuring slightly bended legs and flat feet, Bendy Low makes a playful and functional addition to any home.

The stand has a tall posture giving the screen just the right angle when used from a sitting position. Made in steel, Bendy Low is sturdy and steady. It has a powder coated surface leaving it with a matte, sleek appearance.

#### **Dimensions**

H: 100 cm, W: 80 cm, D: 50 cm