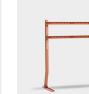

# **Bendy Tall Plate Series**

Describtion

Featuring slightly bended legs and flat feet, Bendy Low makes a playful and functional addition to any home.

The stand has a tall posture giving the screen just the right angle when used from a sitting position. Made in steel, Bendy Low is sturdy and steady. It has a powder coated surface leaving it with a matte, sleek appearance.

#### **Dimensions**

H: 100 cm, W: 80 cm, D: 50 cm

Dusty Rose